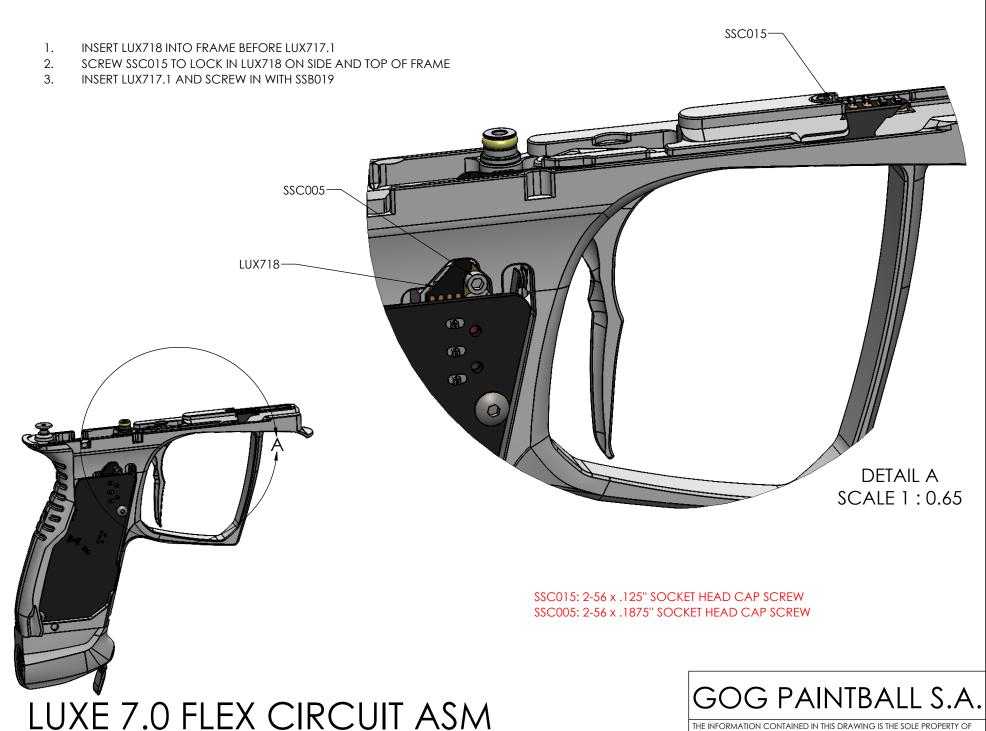

### SSB019: 5-40 x .250 BUTTON CAP HEAD SCREW STAINLESS

LUXE 7.0 PCB MAIN ASM

GOG PAINTBALL S.A.