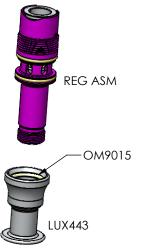

## LUXE 7.0 GRIP BACK STRAP ASM

GOG PAINTBALL S.A.

SOS002: 10 - 32 x .125 BLACK OXIDE SET SCREW SOS007: 5-44 x .125 BLACK OXIDE SET SCREW SSC015: 2-56 x .125 SHOULDER HEAD CAP SCREW

OM9015: 90 DURO MILLABLE SIZE 15 O-RING