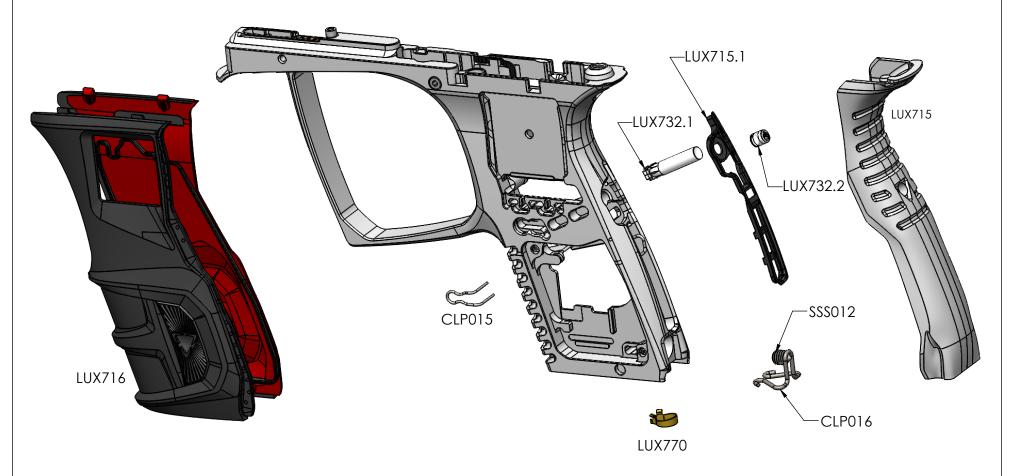

## LUXE 7.0 GRIP BACK STRAP ASM

GOG PAINTBALL S.A.

SOS002: 10 - 32 x .125 BLACK OXIDE SET SCREW SOS007: 5-44 x .125 BLACK OXIDE SET SCREW SSC015: 2-56 x .125 SHOULDER HEAD CAP SCREW

OM9015: 90 DURO MILLABLE SIZE 15 O-RING