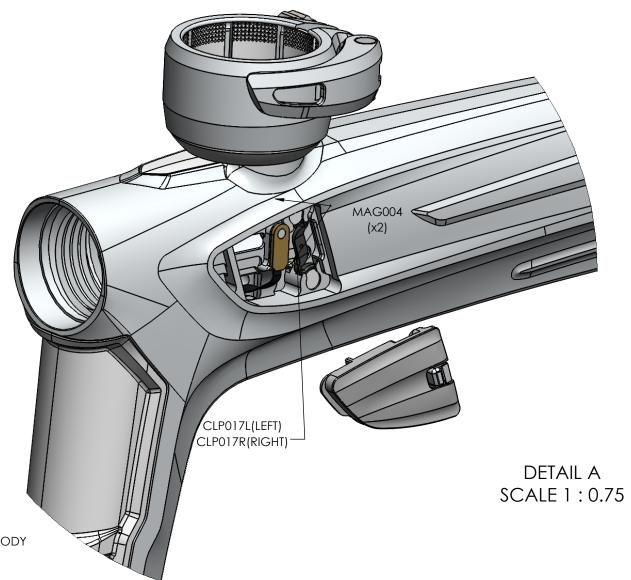

# LUXE 7.0 INTERNALS ASM GUIDE

GOG PAINTBALL S.A.

INSERT MAGG004(x2) IN TO BODY

2. LOCK MAGNETS IN WITH CLP017

3. ATTACH REST OF VSN COVER ASM TO BODY

LUXE 7.0 BODY VSN ASM

GOG PAINTBALL S.A.

MAG004: Ø.200 x .100 THICKNESS NEODYMIUM MAGNET

LUXE 7.0 BODY ASM

GOG PAINTBALL S.A.

MAG001:  $\emptyset$ .100 x .100 THICKNESS NEODYMIUM MAGNET BUM010: 1/16 X-PROFILE O-RING CHORD STOCK 0.070" THICK

LUXE 7.0 VSN COVER ASM