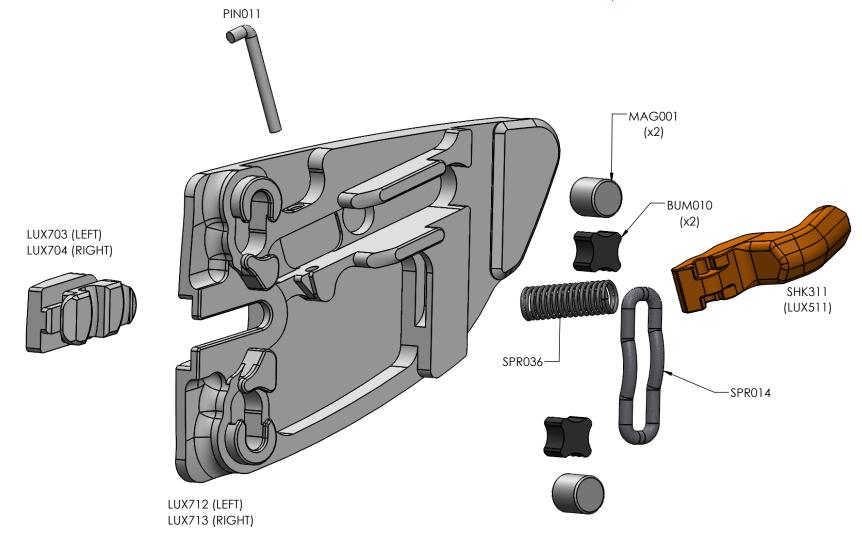

MAG004: Ø.200 x .100 THICKNESS NEODYMIUM MAGNET

LUXE 7.0 BODY ASM

GOG PAINTBALL S.A.

MAG001:  $\emptyset$ .100 x .100 THICKNESS NEODYMIUM MAGNET BUM010: 1/16 X-PROFILE O-RING CHORD STOCK 0.070" THICK

LUXE 7.0 VSN COVER ASM