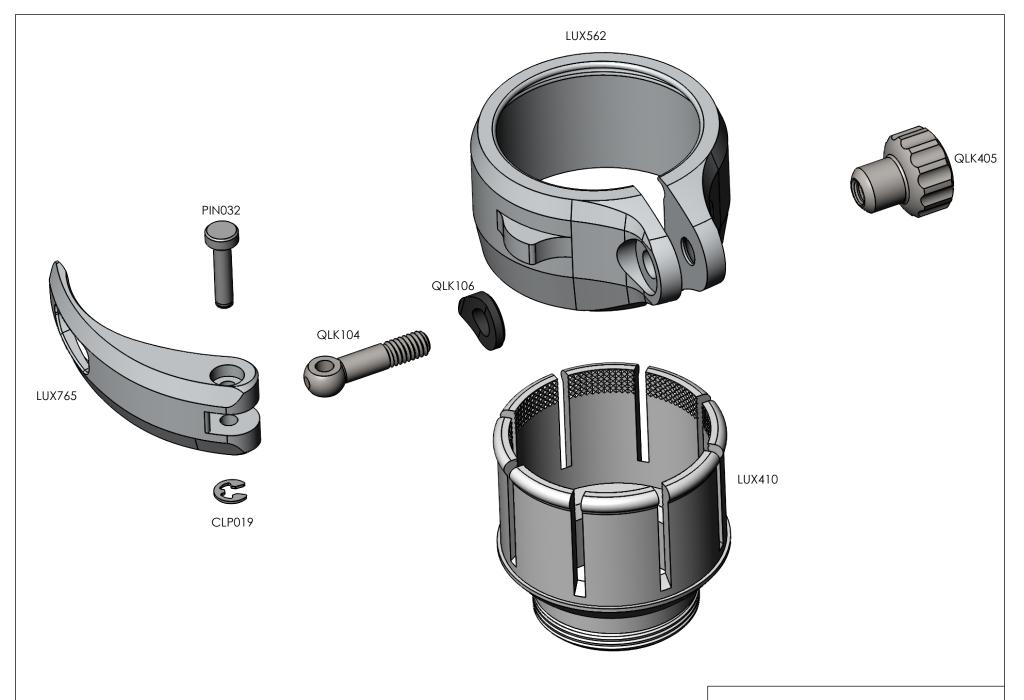

GOG PAINTBALL S.A.

- INSERT BOTH BALOO1 AND SPROO7 IN TO SMALL BORE
- INSERT SOS003 INTO BORE AND TIGHTEN
- INSERT LUX554 IN TO TRIGGER FRAME
- LINE UP LUX752 AND SCREW IN SSC017

LUXE 7.0 FRONT LATCH ASM