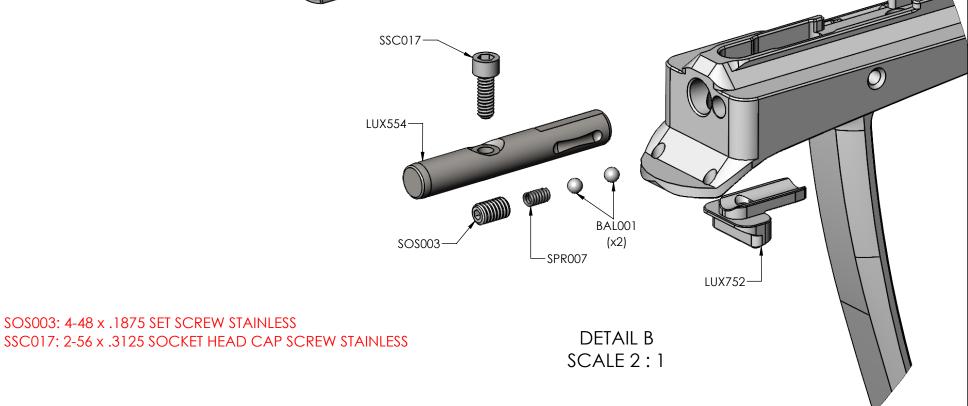

GOG PAINTBALL S.A.

- INSERT BOTH BALOO1 AND SPROO7 IN TO SMALL BORE
- INSERT SOS003 INTO BORE AND TIGHTEN
- INSERT LUX554 IN TO TRIGGER FRAME
- LINE UP LUX752 AND SCREW IN SSC017

LUXE 7.0 FRONT LATCH ASM