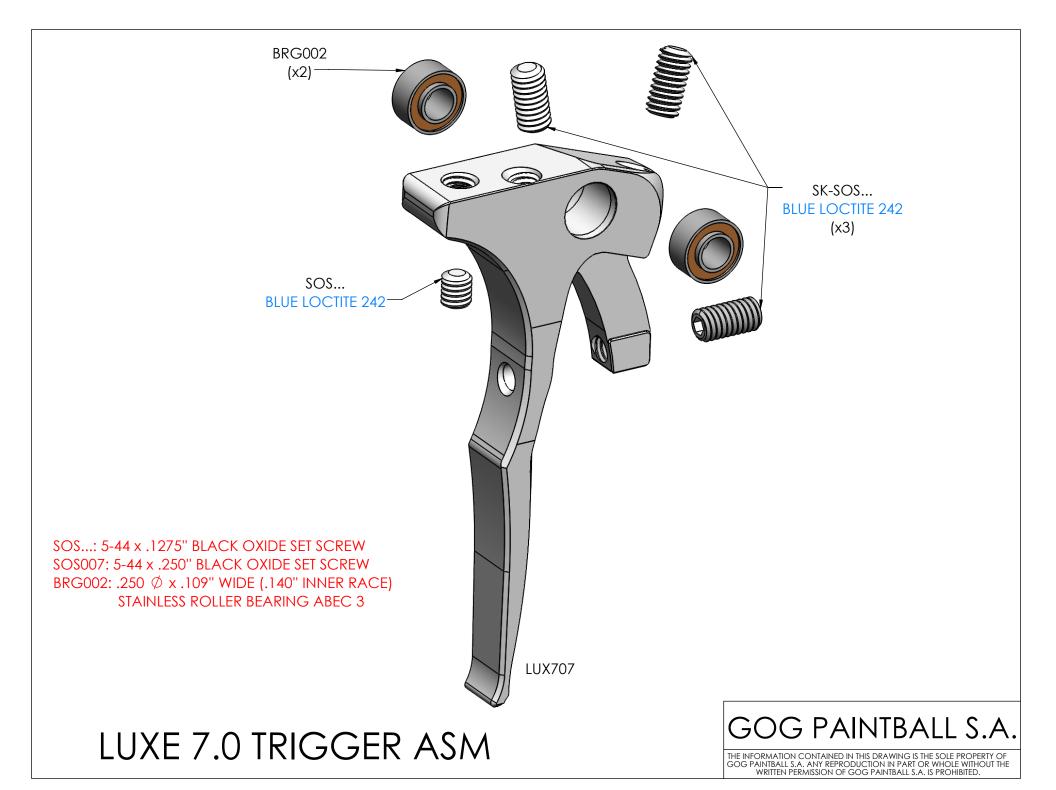

RAP ASM WITH LUX770

## LUXE 7.0 GRIP BACK STRAP ASM

GOG PAINTBALL S.A.





SOS002: 10 - 32 x .125 BLACK OXIDE SET SCREW SOS007: 5-44 x .125 BLACK OXIDE SET SCREW SSC015: 2-56 x .125 SHOULDER HEAD CAP SCREW

OM9015: 90 DURO MILLABLE SIZE 15 O-RING

MAG004: Ø.200 x .100 THICKNESS NEODYMIUM MAGNET

LUXE 7.0 BODY ASM

GOG PAINTBALL S.A.

MAG001:  $\emptyset$ .100 x .100 THICKNESS NEODYMIUM MAGNET BUM010: 1/16 X-PROFILE O-RING CHORD STOCK 0.070" THICK



LUXE 7.0 VSN COVER ASM

GOG PAINTBALL S.A.



- INSERT BOTH BALOO1 AND SPROO7 IN TO SMALL BORE
- INSERT SOS003 INTO BORE AND TIGHTEN
- INSERT LUX554 IN TO TRIGGER FRAME
- LINE UP LUX752 AND SCREW IN SSC017



LUXE 7.0 FRONT LATCH ASM

SOS003: 4-48 x .1875 SET SCREW STAINLESS

GOG PAINTBALL S.A.



LUXE 7.0 CFN ASM

### GOG PAINTBALL S.A.