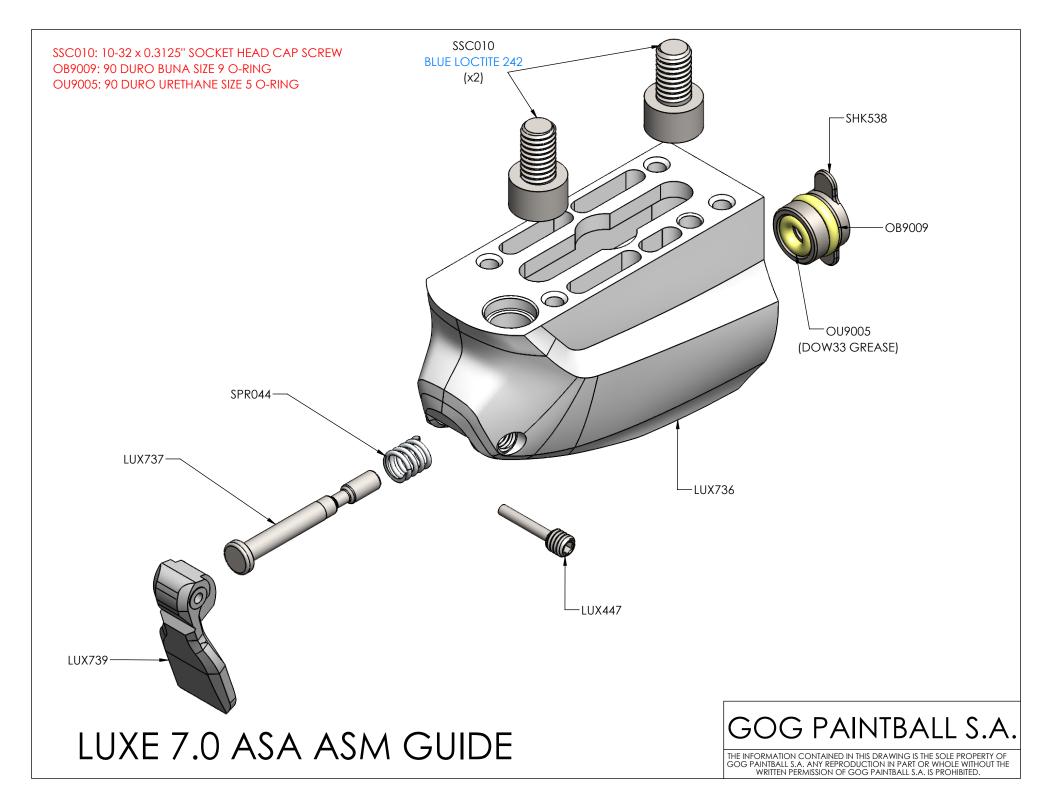

## LUXE 7.0 GRIP BACK STRAP ASM

GOG PAINTBALL S.A.

SOS002: 10 - 32 x .125 BLACK OXIDE SET SCREW SOS007: 5-44 x .125 BLACK OXIDE SET SCREW SSC015: 2-56 x .125 SHOULDER HEAD CAP SCREW

OM9015: 90 DURO MILLABLE SIZE 15 O-RING