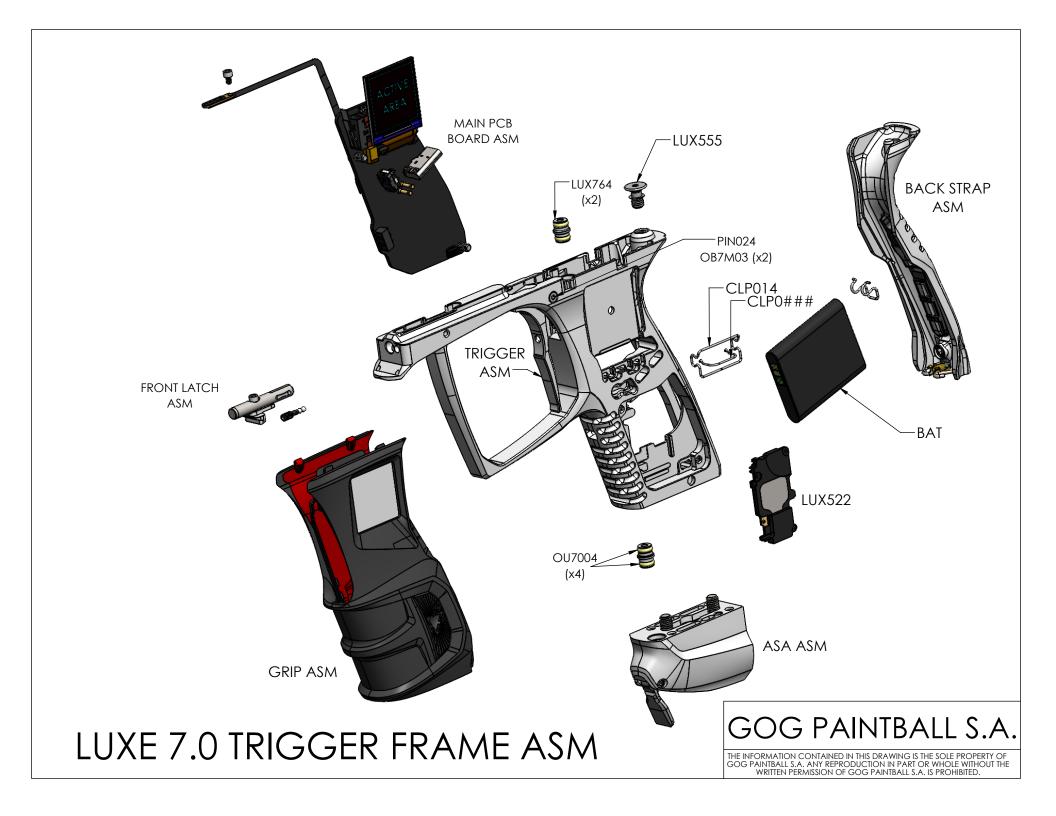

#### SSS012:10-32 x .250 DOG POINT SET SCREW

- 1. SLIDE LUX716 ON TO TRIGGER FRAME
- 2. INSERT CLP016 IN TO BOTTOM OF LUX715 AND LOCK IN WITH DOG POINT SET SCREW
- 3. INSERT LUX732.1 IN TO LUX706 AND LOCK IN WITH CLP015
- 4. INSERT LUX715.1 IN TO LUX706
- 5. INSERT LUX732.2 AND LOCK IN WITH LUX715 ASM
- 6. LOCK IN BACK STRAP ASM WITH LUX770

## LUXE 7.0 GRIP BACK STRAP ASM

GOG PAINTBALL S.A.

SOS002: 10 - 32 x .125 BLACK OXIDE SET SCREW SOS007: 5-44 x .125 BLACK OXIDE SET SCREW SSC015: 2-56 x .125 SHOULDER HEAD CAP SCREW

OM9015: 90 DURO MILLABLE SIZE 15 O-RING