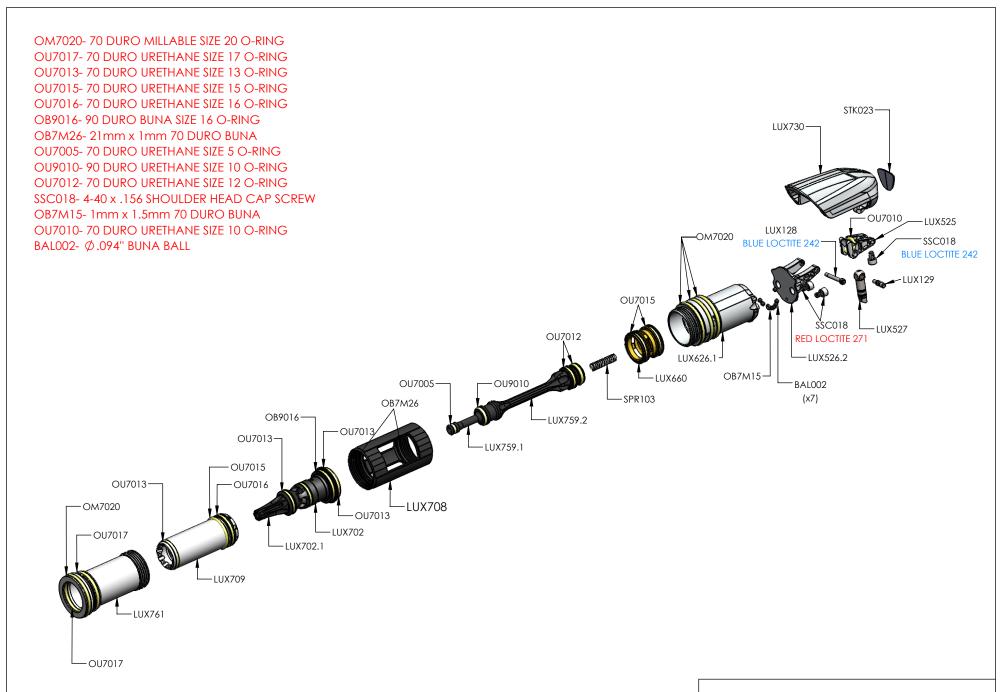

# LUXE 7.0 INTERNALS ASM GUIDE

GOG PAINTBALL S.A.







INSERT MAGG004(x2) IN TO BODY

2. LOCK MAGNETS IN WITH CLP017

3. ATTACH REST OF VSN COVER ASM TO BODY

LUXE 7.0 BODY VSN ASM

GOG PAINTBALL S.A.



### SSB019: 5-40 x .250 BUTTON CAP HEAD SCREW STAINLESS



LUXE 7.0 PCB MAIN ASM

GOG PAINTBALL S.A.

#### SSS012:10-32 x .250 DOG POINT SET SCREW



- 1. SLIDE LUX716 ON TO TRIGGER FRAME
- 2. INSERT CLP016 IN TO BOTTOM OF LUX715 AND LOCK IN WITH DOG POINT SET SCREW
- 3. INSERT LUX732.1 IN TO LUX706 AND LOCK IN WITH CLP015
- 4. INSERT LUX715.1 IN TO LUX706
- 5. INSERT LUX732.2 AND LOCK IN WITH LUX715 ASM
- 6. LOCK IN BACK STRAP ASM WITH LUX770

## LUXE 7.0 GRIP BACK STRAP ASM

GOG PAINTBALL S.A.





SOS002: 10 - 32 x .125 BLACK OXIDE SET SCREW SOS007: 5-44 x .125 BLACK OXIDE SET SCRE