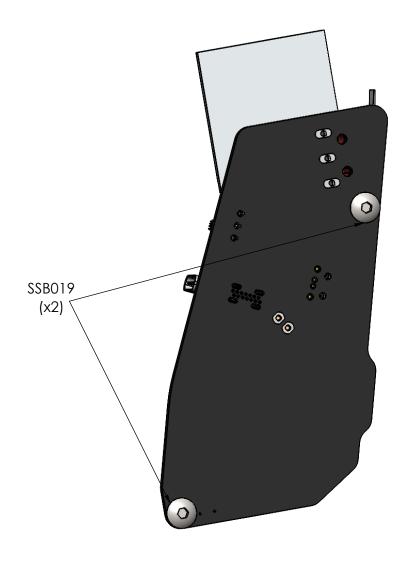

#### SSS012:10-32 x .250 DOG POINT SET SCREW

- 1. SLIDE LUX716 ON TO TRIGGER FRAME
- 2. INSERT CLP016 IN TO BOTTOM OF LUX715 AND LOCK IN WITH DOG POINT SET SCREW
- 3. INSERT LUX732.1 IN TO LUX706 AND LOCK IN WITH CLP015
- 4. INSERT LUX715.1 IN TO LUX706
- 5. INSERT LUX732.2 AND LOCK IN WITH LUX715 ASM
- 6. LOCK IN BACK STRAP ASM WITH LUX770