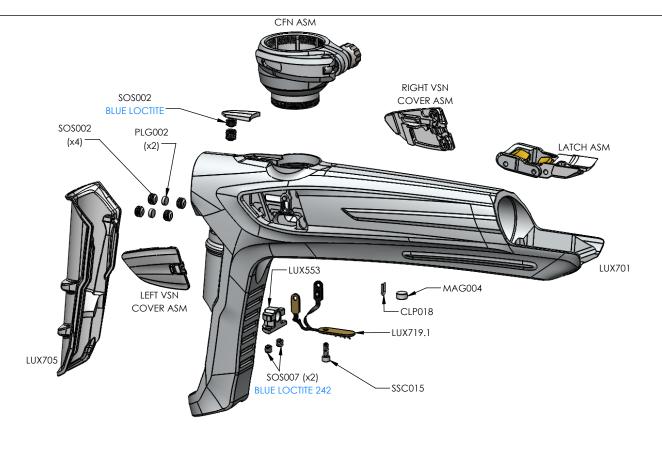

MAG004: Ø.200 x .100 THICKNESS NEODYMIUM MAGNET

LUXE 7.0 BODY ASM

GOG PAINTBALL S.A.

MAG001:  $\emptyset$ .100 x .100 THICKNESS NEODYMIUM MAGNET BUM010: 1/16 X-PROFILE O-RING CHORD STOCK 0.070" THICK

LUXE 7.0 VSN COVER ASM